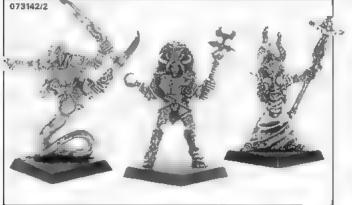

### 073142 CHAMPIONS OF SLAANESH EACH TRADE SLEEVE CONTAINS 2 EACH OF 6 DIFFERENT BLISTERS

Copyright @ 1989 Games Workshop Ltd. All rights reserved.

DESIGNED BY JES GOODWIN

### 073142 CHAMPIONS OF SLAANESH EACH TRADE SLEEVE CONTAINS 2 EACH OF 6 DIFFERENT BLISTERS

DESIGNED BY JES GOODWIN & BOB NAISMITH Copyright @ 1989 Germe Workshop Ltd. All rights reserved.